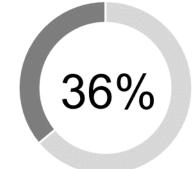

# \$177,384.00

**Total Investment** 

This chart (right) displays the percentages of funds distributed across the three themes, (Donations, Grants and Sponsorships).

by Theme:

Sponsorships

Donations

Grants