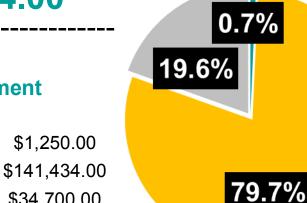

#### **Biggest Impact Area:**

Sport & Recreation

This chart (above) demonstrates the highest percentage of funds distributed across the three themes, into a particular sector; the sector with the largest portion of contributions.