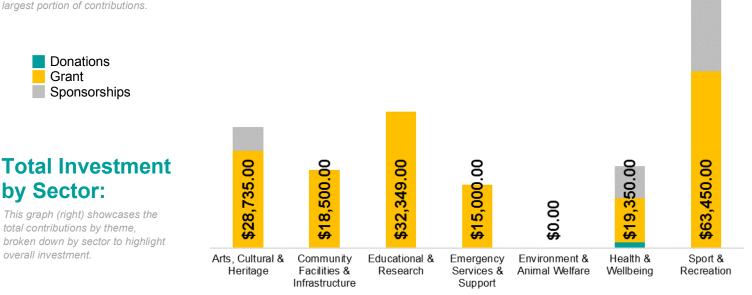

> Donations Grant Sponsorships

by Sector:

overall investment.

This graph (right) showcases the

broken down by sector to highlight

total contributions by theme,

\$34,700.00