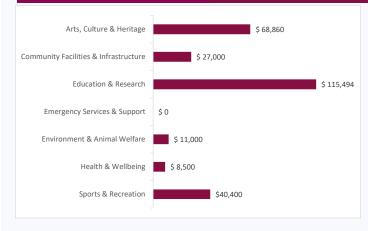

\$360 million reinvested back into local communities

| Contribution Totals by Sector |            |  |  |  |
|-------------------------------|------------|--|--|--|
| Sports & Recreation           | \$40,400   |  |  |  |
| Health & Wellbeing            | \$ 8,500   |  |  |  |
| Environment & Animal Welfare  | \$ 11,000  |  |  |  |
| Emergency Services & Support  | \$ 0       |  |  |  |
| Education & Research          | \$ 115,494 |  |  |  |
| Community Facilities & Infra  | \$ 27,000  |  |  |  |
| Arts, Culture & Heritage      | \$ 68,860  |  |  |  |
| Total                         | \$ 271,254 |  |  |  |