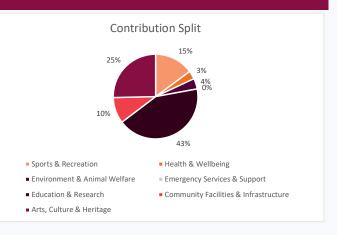

\$360 million reinvested back into local communities

| Contribution Totals by Sector |            |  |  |  |
|-------------------------------|------------|--|--|--|
| Sports & Recreation           | \$40,400   |  |  |  |
| Health & Wellbeing            | \$ 8,500   |  |  |  |
| Environment & Animal Welfare  | \$ 11,000  |  |  |  |
| Emergency Services & Support  | \$ 0       |  |  |  |
| Education & Research          | \$ 115,494 |  |  |  |
| Community Facilities & Infra  | \$ 27,000  |  |  |  |
| Arts, Culture & Heritage      | \$ 68,860  |  |  |  |
| Total                         | \$ 271,254 |  |  |  |

## Contribution Split by Sector