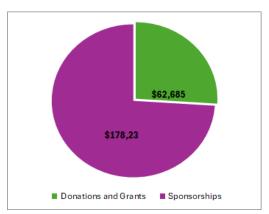

| (3)    | Projects<br>Funded                 | 30           |
|--------|------------------------------------|--------------|
| i Tank | Community<br>Project<br>Investment | \$240,918.00 |

**Biggest Impact Area**Sport & Recreation

## Total Investment by Theme