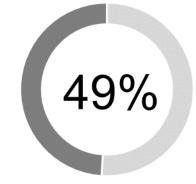

This chart (right) displays the percentages of funds distributed across the three themes, (Donations, Grants and Sponsorships).