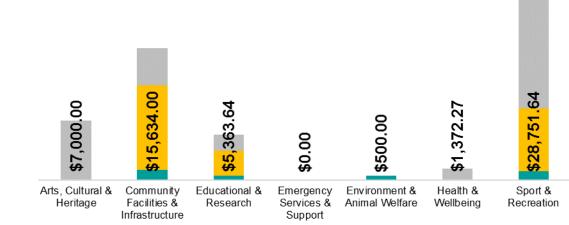

#### **Total Investment** by Sector:

This graph (right) showcases the total contributions by theme, broken down by sector to highlight overall investment.

| Donations    | \$3,200.00  |
|--------------|-------------|
| Grants       | \$20,458.00 |
| Sponsorships | \$34,963.55 |