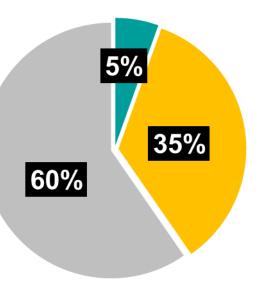

#### **Biggest Impact Area:**

Project

Investment

Sport & Recreation

This chart (above) demonstrates the highest percentage of funds distributed across the three themes, into a particular sector; the sector with the largest portion of contributions.