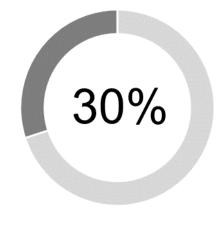

- Donations
- Grants
- Sponsorships

This graph (right) showcases the total contributions by theme (Donations, Grants and Sponsorships), broken down by sector (Health & Wellbeing, Sport & Recreation etc.), to highlight overall investment.