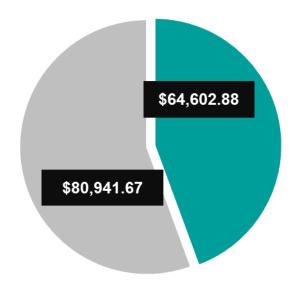

## **Biggest Impact Area**

**Sport & Recreation** 

Grants

Sponsorships

This chart (above) demonstrates the highest percentage of funds distributed across the three themes, (Donations, Grants and Sponsorships), into a particular sector; the sector with the largest portion of contributions.